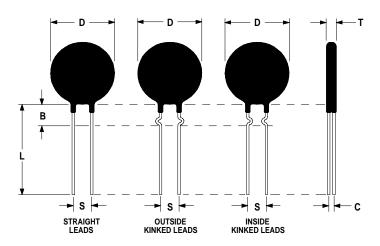

## **Ordering Different Lead Types:**

| Inside Kinked Leads  | Use <b>-A</b> after Ametherm's part # |
|----------------------|---------------------------------------|
| Outside Kinked Leads | Use <b>-B</b> after Ametherm's part # |

## **Mechanical Specifications:**

| D                | $20.0 \pm 1.0 \text{ mm}$  |
|------------------|----------------------------|
| Т                | $5.0 \pm 0.2 \text{ mm}$   |
| Lead Diameter    | $1.0 \pm 0.1 \text{ mm}$   |
| S                | $7.8 \pm 2.0 \text{ mm}$   |
| L                | $38.0 \pm 9.0 \text{ mm}$  |
| Straight Leads   | $5.0 \pm 1.0 \text{ mm}$   |
| Coating Run Down |                            |
| В                | $9.36 \pm 0.85 \text{ mm}$ |
| С                | $3.82 \pm 1.0 \text{ mm}$  |